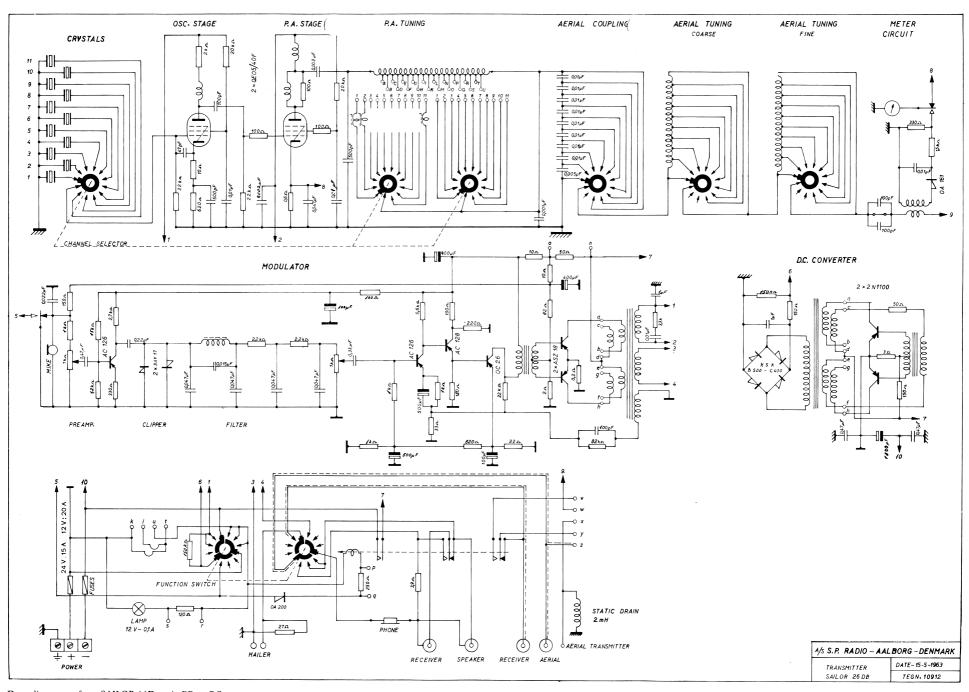

diagram SAILOR 26 D A/S S. P. RADIO DANMARK

Dette diagram omfatter SAILOR 26D serie BD og BE. Dieses Schaltschema betrifft SAILOR 26D Serien BD und BE. This diagram refers to SAILOR 26D series BD and BE. Ce schéma s'étend au SAILOR 26D, série BD et BE. Esta diagrama comprende SAILOR 26D, serie BD y BE.

DIAGRAM SAILOR 26D A/S S. P. RADIO DANMARK

Dette diagram omfatter SAILOR 26 D, serie BF og BG Dieses Schaltschema betrifft SAILOR 26 D, serien BF und BG This diagram refers to SAILOR 26 D, series BF and BG Ce schéma comprend SAILOR 26 D, série BF et BG Este diagrama comprende SAILOR 26 D, serie BF y BG

DIAGRAM SAILOR 26 D

A/S S. P. RADIO

DENMARK