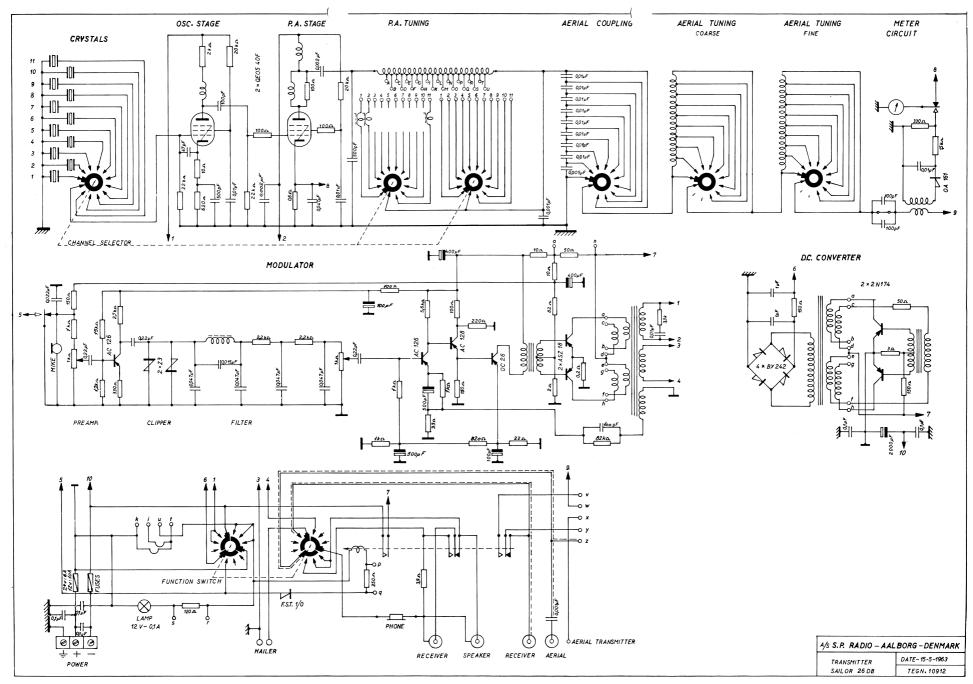

DIAGRAM SAILOR 26 D

A/S S. P. RADIO
DANMARK

Dette diagram omfatter SAILOR 26 D, serie B. Dieses Schaltschema betrifft SAILOR 26 D, Serie B. This diagram refers to SAILOR 26 D, series B. Ce schéma comprend SAILOR 26 D, série B. Este diagrama comprende SAILOR 26 D, serie B.

DIAGRAM SAILOR 26 D
A/S S. P. RADIO
DANMARK

Dette diagram omfatter SAILOR 26 D med bogstaverne BA efter apparatets nummer. Dieses Schaltschema betrifft SAILOR 26 D mit dem Buchstaben BA nach der Nummer des Gerätes. This diagram refers to SAILOR 26 D with the letters BA placed after the number of the transmitter. Ce schema comprend SAILOR 26 D avec les lettres BA aprés le numéro d'emetteur. Este diagrama comprende SAILOR 26 D con las letras BA détras del número del transmisor.