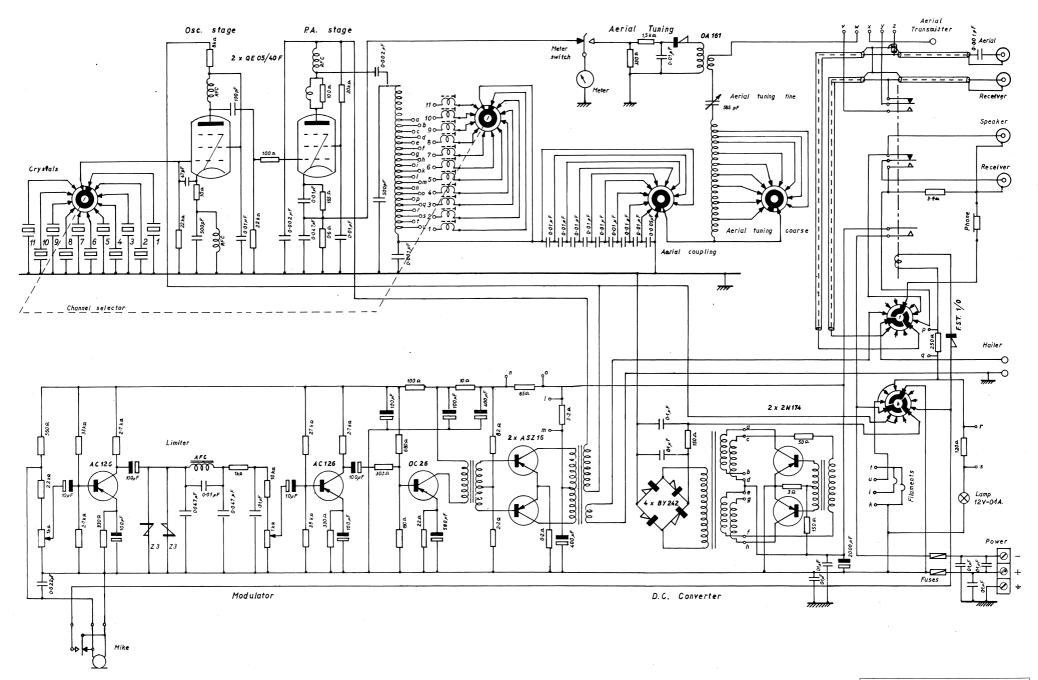

Dette diagram omfatter SAILOR 26 D, serie A. Dieses Schaltschema betrifft SAILOR 26 D, Serie A. This diagram refers to SAILOR 26 D, series A. Ce schéma comprend SAILOR 26 D, série A. Este diagrama comprende SAILOR 26 D, serie A.