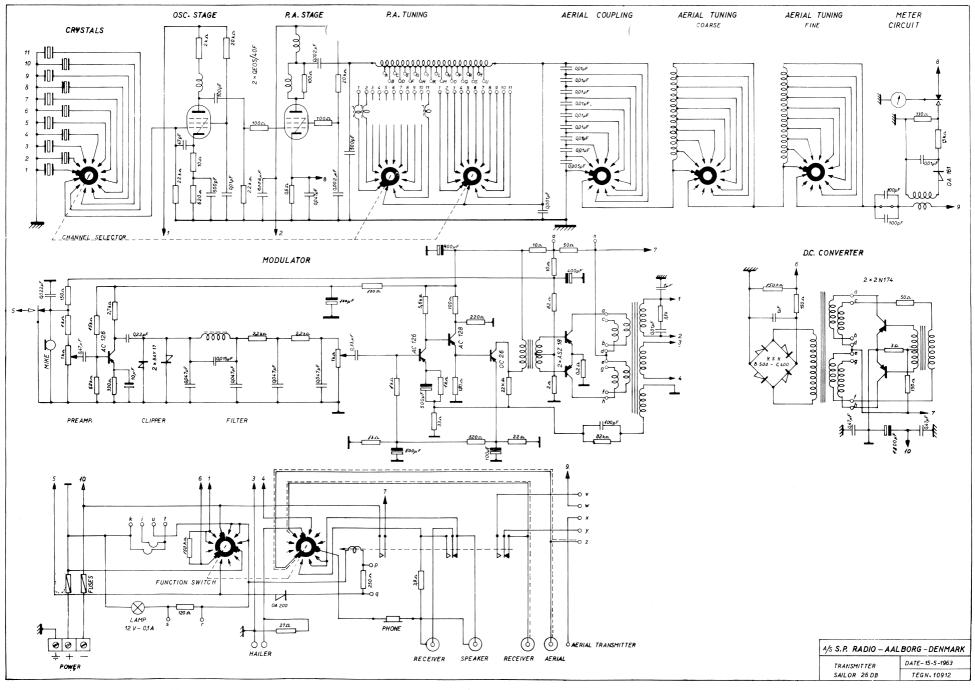

Fuses: 24 V/15 A 12 V/20 A

DIAGRAM SAILOR 26 D
A/S S. P. RADIO
DENMARK

Dette diagram omfatter SAILOR 26 D, serie BB og BC. Dieses Schaltschema betrifft SAILOR 26 D, Serie BB und BC. This diagram refers to SAILOR 26 D, series BB and BC. Ce schéma comprend SAILOR 26 D, série BB et BC. Este diagrama comprende SAILOR 26 D, serie BB y BC.