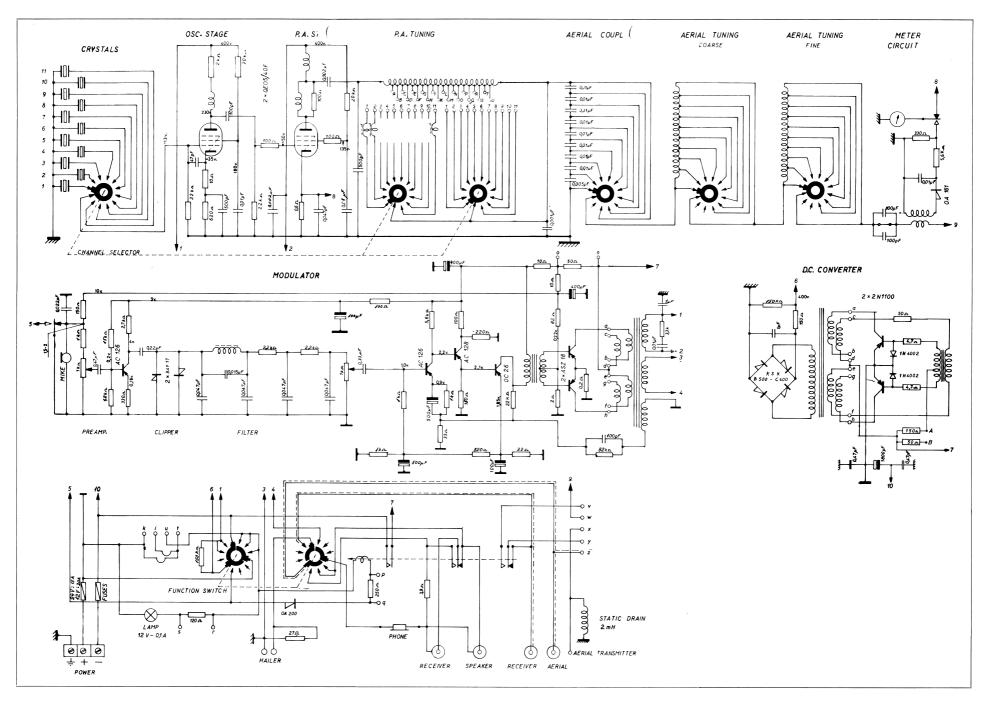

Fuses: 24 V/15 A 12 V/20 A

DIAGRAM SAILOR 26 D
A/S S. P. RADIO
DENMARK

Dette diagram omfatter SAILOR 26 D, serie BB og BC. Dieses Schaltschema betrifft SAILOR 26 D, Serie BB und BC. This diagram refers to SAILOR 26 D, series BB and BC. Ce schéma comprend SAILOR 26 D, série BB et BC. Este diagrama comprende SAILOR 26 D, serie BB y BC.