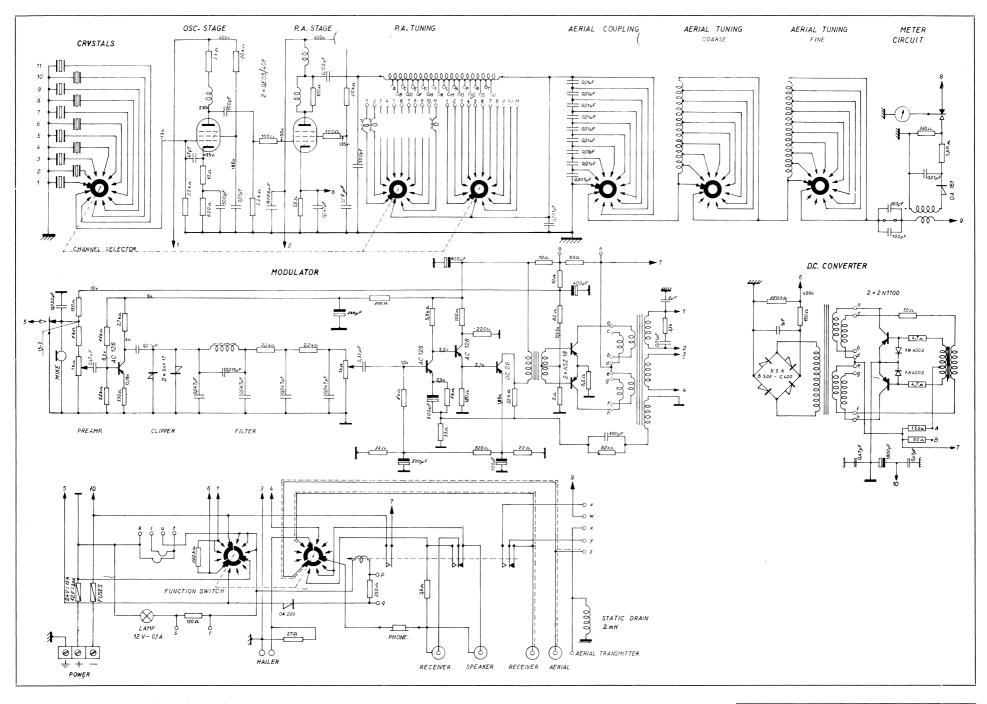

diagram SAILOR 26 D A/S S. P. RADIO DANMARK

Dette diagram omfatter SAILOR 26D serie BD og BE. Dieses Schaltschema betrifft SAILOR 26D Serien BD und BE. This diagram refers to SAILOR 26D series BD and BE. Ce schéma s'étend au SAILOR 26D, série BD et BE. Esta diagrama comprende SAILOR 26D, serie BD y BE.